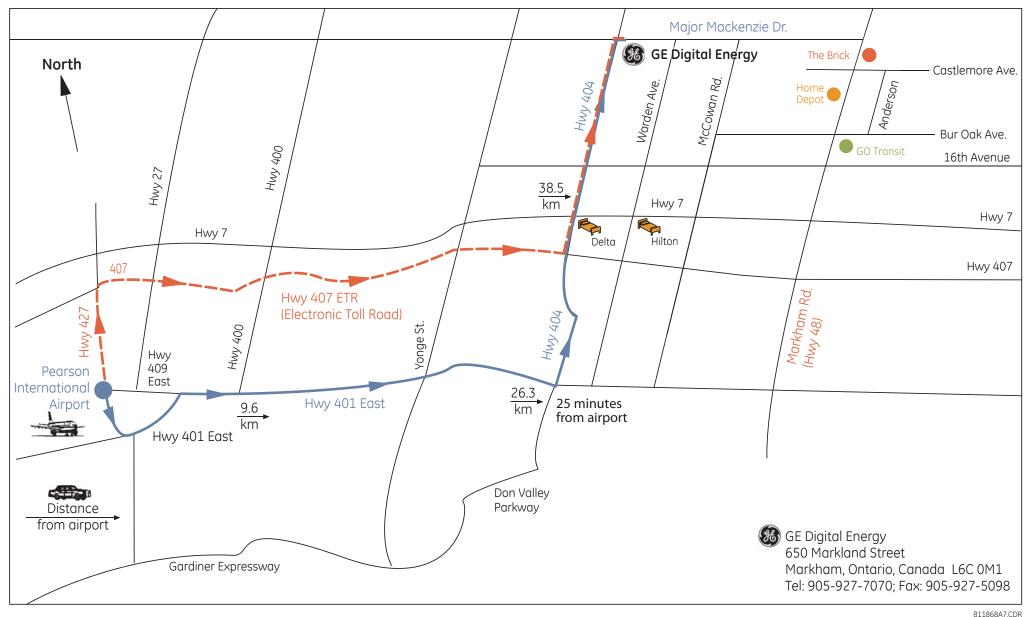

## 401 ROUTE: (approx. 35 min / 8 to 10AM, 4 to 7PM)

- 1. Exit airport and follow green signs for Hwy 401 East.
- 2. Exit Hwy 401 at Hwy 404, take Northbound.
- 3. Continue north to Major Mackenzie Dr.
- 4. Turn right (eastbound) on Major Mackenzie Dr.
- 5. Proceed 400m to Markland St. and turn right.
- 6. GE Digital Energy is on the northwest side of Markland St. at Major Mackenzie.

## 407 (Electronic Toll Road) ROUTE: (approx. 30 min)

- 1. Exit airport and follow blue signs for Hwy 407 East.
- 2. Exit Hwy 407 at Hwy 404, heading northbound.
- 3. Continue north to Major Mackenzie Dr.
- 4. Turn right (eastbound) on Major Mackenzie Dr.
- 5. Proceed 400m to Markland St. and turn right.
- 6. The 407 highway is an electronic toll highway. The car rental agency will add the appropriate costs to your bill!

## SUGGESTED ACCOMMODATIONS

1. DELTA HOTEL 50 East Valhalla Dr. at Hwy #7 Tel: (905) 477-2010 Fax: (905) 477-2026

2. HILTON SUITES TORONTO/MARKHAM 8500 Warden Ave. at Hwy #7 Tel: (905) 470-8500 Fax: (905) 477-8611